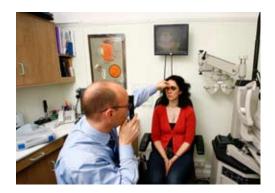

### Will you be okay if the optometrist came close to you?

yes □ ✓ no □ x don't know □ ?

## Will you be okay if the optometrist came close to you and shone a bright light in your eye?

yes □ ✓ no □ X don't know □ ?