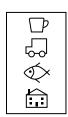

Can you say or sign the names of letters on an eye test chart?

| ves |   | <b>\</b> |
|-----|---|----------|
| ,   | ı | v        |

✓ no 
☐ 
X don't know 
☐ 
?

Can you say or sign names of pictures on a chart like house, fish or car?