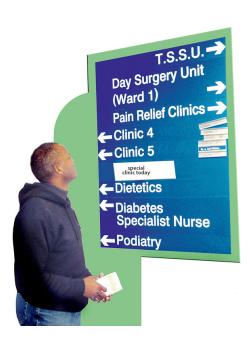

# Write important information here

| The name of the hospital:              |                                                                                                                                                                                                                                                                                                                                                                                                                                                                                                                                                                                                                                                                                                                                                                                                                                                                                                                                                                                                                                                                                                                                                                                                                                                                                                                                                                                                                                                                                                                                                                                                                                                                                                                                                                                                                                                                                                                                                                                                                                                                                                                               |
|----------------------------------------|-------------------------------------------------------------------------------------------------------------------------------------------------------------------------------------------------------------------------------------------------------------------------------------------------------------------------------------------------------------------------------------------------------------------------------------------------------------------------------------------------------------------------------------------------------------------------------------------------------------------------------------------------------------------------------------------------------------------------------------------------------------------------------------------------------------------------------------------------------------------------------------------------------------------------------------------------------------------------------------------------------------------------------------------------------------------------------------------------------------------------------------------------------------------------------------------------------------------------------------------------------------------------------------------------------------------------------------------------------------------------------------------------------------------------------------------------------------------------------------------------------------------------------------------------------------------------------------------------------------------------------------------------------------------------------------------------------------------------------------------------------------------------------------------------------------------------------------------------------------------------------------------------------------------------------------------------------------------------------------------------------------------------------------------------------------------------------------------------------------------------------|
|                                        |                                                                                                                                                                                                                                                                                                                                                                                                                                                                                                                                                                                                                                                                                                                                                                                                                                                                                                                                                                                                                                                                                                                                                                                                                                                                                                                                                                                                                                                                                                                                                                                                                                                                                                                                                                                                                                                                                                                                                                                                                                                                                                                               |
| The department you are going to:       | T.S.S.U.                                                                                                                                                                                                                                                                                                                                                                                                                                                                                                                                                                                                                                                                                                                                                                                                                                                                                                                                                                                                                                                                                                                                                                                                                                                                                                                                                                                                                                                                                                                                                                                                                                                                                                                                                                                                                                                                                                                                                                                                                                                                                                                      |
|                                        | (Ward 1) in Relief Clinics → Alpha Relief Clinics → Clinic 4 ← Clinic 5 ← Clinic 6 ← Cl |
| The hospital phone number:             |                                                                                                                                                                                                                                                                                                                                                                                                                                                                                                                                                                                                                                                                                                                                                                                                                                                                                                                                                                                                                                                                                                                                                                                                                                                                                                                                                                                                                                                                                                                                                                                                                                                                                                                                                                                                                                                                                                                                                                                                                                                                                                                               |
|                                        | 1 2 3<br>4 5 6<br>7 8 9<br>* 0 #                                                                                                                                                                                                                                                                                                                                                                                                                                                                                                                                                                                                                                                                                                                                                                                                                                                                                                                                                                                                                                                                                                                                                                                                                                                                                                                                                                                                                                                                                                                                                                                                                                                                                                                                                                                                                                                                                                                                                                                                                                                                                              |
| The date and time of your appointment: |                                                                                                                                                                                                                                                                                                                                                                                                                                                                                                                                                                                                                                                                                                                                                                                                                                                                                                                                                                                                                                                                                                                                                                                                                                                                                                                                                                                                                                                                                                                                                                                                                                                                                                                                                                                                                                                                                                                                                                                                                                                                                                                               |
|                                        | Calends  4. 1. 00 1. 1. 1. 1. 1. 1. 1. 1. 1. 1. 1. 1. 1.                                                                                                                                                                                                                                                                                                                                                                                                                                                                                                                                                                                                                                                                                                                                                                                                                                                                                                                                                                                                                                                                                                                                                                                                                                                                                                                                                                                                                                                                                                                                                                                                                                                                                                                                                                                                                                                                                                                                                                                                                                                                      |