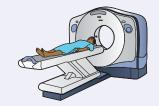

# Getting ready for my visit to hospital



Version 3 - June 2019







# An Easy Read guide to planning for your hospital appointment











The illustrations above are from The Hospital Communication Book.

Sections of the book are free to download and use while you are in hospital.

Go to: www.communicationpeople.co.uk



# Before your hospital visit

#### This booklet will help you get ready for your hospital appointment.

Your support worker or carer should read through this booklet with you.

#### The hospital will send you a letter





It is important to read this letter with a support worker or carer.

It will have a lot of information about your hospital appointment.

#### Easy Read hospital appointment letter



You can create an Easy Read hospital appointment letter using our free online tool. It's quick and easy to do.

The tool chooses the right pictures for you and puts them in the right place.

You may need