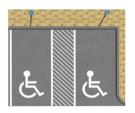

# **Disabled Parking**

Disabled parking bays are available in the two main car parks near to the Reg Vardy building. Blue badge holders with parking clock can use any of the bays free of charge.

You can see a **map** of the university to show where the Reg Vardy building is by clicking on this link: <u>https://bit.ly/390tMgl</u>